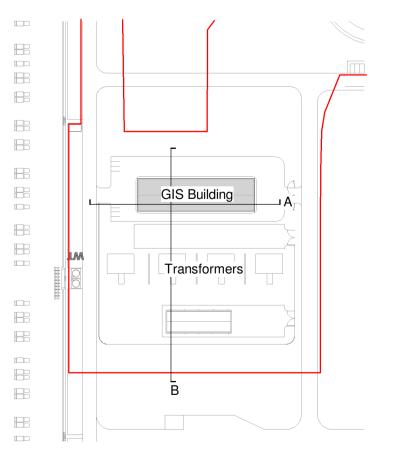

## proposed Substation section A - overall compound

scale 1 : 200

proposed Substation section B - overall compound scale 1:200

Scale: 1:200

Status Code:

Project: CRUISERATH 220kV SUB STATION & TRANSMISSION LINE

| EGEND: |                                                                        |
|--------|------------------------------------------------------------------------|
|        | EXTENT OF PLANNING APPLICATION                                         |
|        | ADJACENT LANDS UNDER THE<br>CONTROL OF THE APPLICANT/<br>LAND OWNER    |
|        | PERMITTED DEVELOPMENT UNDER PLANNING APPLICATION Reg. Ref.: FW17A/0025 |