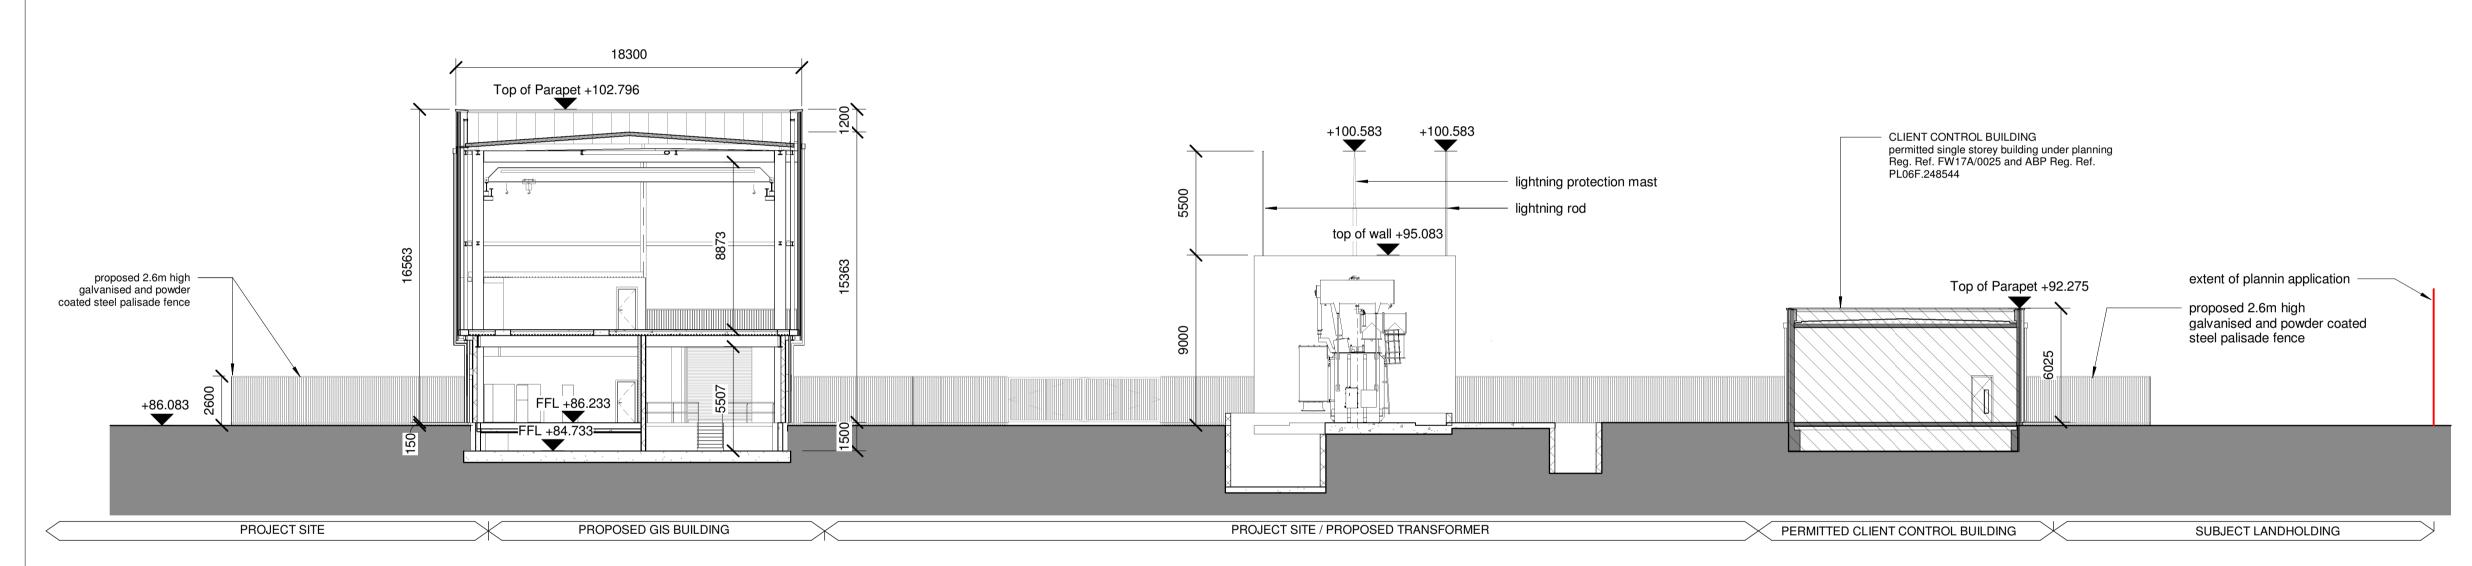

62035 Top of Parapet +102.796 +100.583 +100.583 +100.583 +100.583 +100.583 lightning protection mast lightning protection mast top of wall +95.022 lightning rod lightning rod lightning rod extent of planning application extent of planning application proposed 2.6m high galvanised and powder coated steel palisade fence proposed 2.6m high galvanised and powder coated steel palisade fence +86.083 PROPOSED GIS BUILDING PROJECT SITE PROJECT SITE

## proposed Substation section A - overall compound

scale 1 : 200

proposed Substation section B - overall compound scale 1:200

Scale: 1:200

Status Code:

Project: CRUISERATH 220kV SUB STATION & TRANSMISSION LINE

Drawing Number: STS-MCA-PL-ZZ-DR-A-1015

Drawing: PROPOSED GIS BUILDING SECTIONS - ELECTRICAL COMPOUND

PLANNING

FOR SUBMISSION

| NOTES: | Check all dimensions on site.  Do not rely on scaled dimensions. This drawing must be read in conjunction with all relevant contract documents.                                                                   |  |
|--------|-------------------------------------------------------------------------------------------------------------------------------------------------------------------------------------------------------------------|--|
|        | This drawing is the property of Michael Collins Associates Ltd. (trading as MCA Architects). The drawing shall not be copied, reproduced or otherwise used without the consent of Michael Collins Associates Ltd. |  |